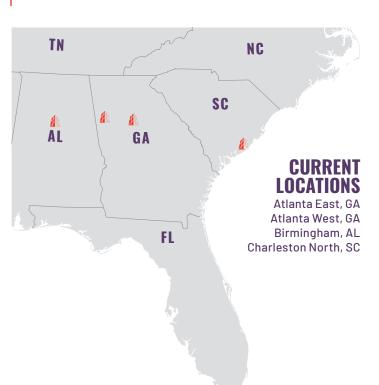

**Atlanta East:** 144 MW critical power, scalable to over 1 million sq ft.

**Atlanta West:** 200 MW critical load, high-density design, and dark fiber routes.

**Birmingham:** 40 MW expansion-ready for largescale deployments, with regional connectivity. **Charleston North:** 180 MW critical power on 64 acres in a rapidly growing industrial hub.